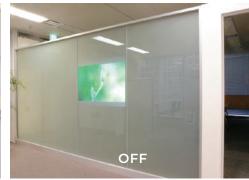

## **CORPORATE**

Switch from co-working to a private space, in a flick of a button, enjoy both worlds.

- Conference Room
- Meeting Room
- Showroom
- Board Room
- Glass Partition
- Presentation Room

**CONFERENCE ROOM** 

OFF

**MEETING ROOM** 