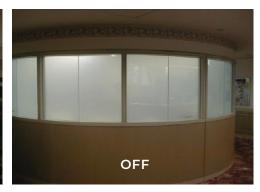

## **CORPORATE**

Switch from co-working to a private space, in a flick of a button, enjoy both worlds.

- Conference Room
- Meeting Room
- Showroom
- Board Room
- Glass Partition
- Presentation Room

**CONFERENCE ROOM** 

OFF

**MEETING ROOM** 