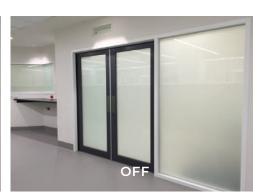

## **HEALTHCARE**

The most hygienic privacy on demand solution in your clinic, with no maintenance.

- Emergency Room
- Intensive Care Unit
- Newborn
- Dialysis Room
- Triage Room
- Hospitalisation Room

NEWBORN

**INTENSIVE CARE UNIT** 