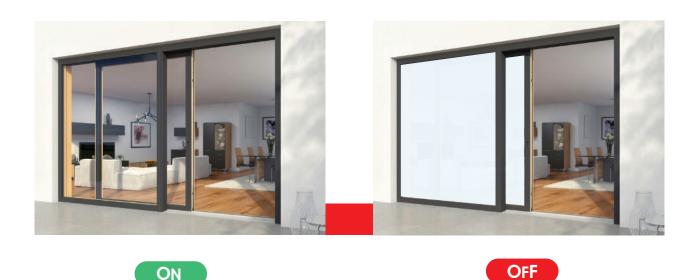

### **Privacy control:**

Control privacy by switching between opaque and transparent modes.

### **Space Customization:**

Switch from open space to private zone upon demand.

# Smart Film & Glass —

Smart Film is a high tech seamless invention that switches from transparent state to opaque with a one flick of a switch.

Smart technology provides unprecedented control over the amount of light, privacy and heat that enters a space and is ideal for commercial, residential, retail store, medical and automotive front applications.