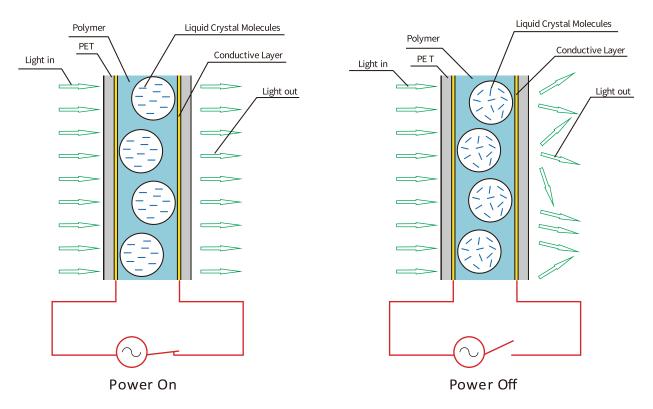

Smart Glass is a laminated glass product consisting of a Polymer Dispersed Liquid Crystal (PDLC) film sandwiched between two layers of glass and two layers of conductive interlayers. The PDLC film is what allows you to change the visual appearance of the glass from opaque to clear on command (or dim anywhere in between).

# How Smart Film & Glass Work?

Smart film technology consists of a special Liquid Crystal fomulation that is coated between two sheets of PET-ITO, and then UV cured, creating a single film. dims or turns on and off from opaque to transparent with our patented control systems supporting dynamic light control