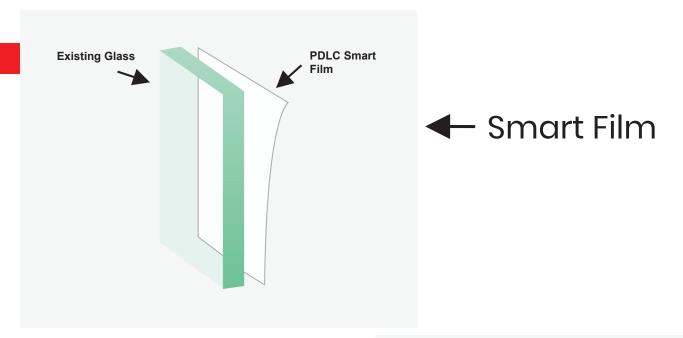

# How Smart Film & Glass Work?

Smart film technology consists of a special Liquid Crystal fomulation that is coated between two sheets of PET-ITO, and then UV cured, creating a single film. dims or turns on and off from opaque to transparent with our patented control systems supporting dynamic light control