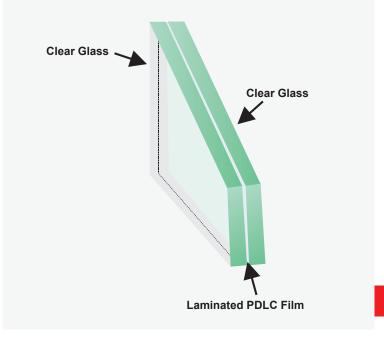

Smart Glass is a laminated glass product consisting of a Polymer Dispersed Liquid Crystal (PDLC) film sandwiched between two layers of glass and two layers of conductive interlayers. The PDLC film is what allows you to change the visual appearance of the glass from opaque to clear on command (or dim anywhere in between).