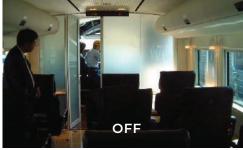

## **TRANSPORTATION**

Control your privacy in a digital way for a comfort traveling experience.

- Minivan Partition
- Marine Glass
- Aircraft window
- Elevator Glass
- Train Partition
- Caravan Window

**ELEVATOR** 

**TRAIN** 